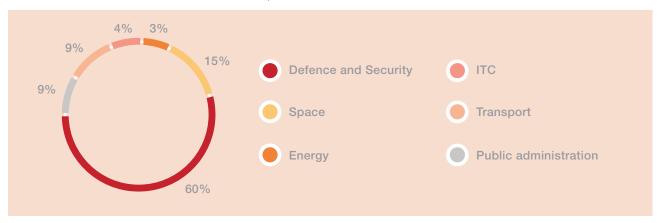

#### **Engineering and consulting activities**

Isdefe's activity mainly focuses on the area of Defence and Security, though a significant amount of work is carried out in the other sectors in which it operates:

The three sectors with the highest volume of activity in the past year were **Defence and Security** accounting for 60% of the total, followed by the **Space** (15%) and **Transport** (9%) sectors.