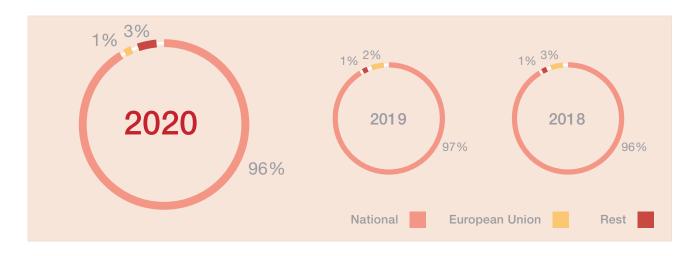

### Isdefe's activity by geographical location

The evolution of Isdefe's activity based on its geographical location is as follows: