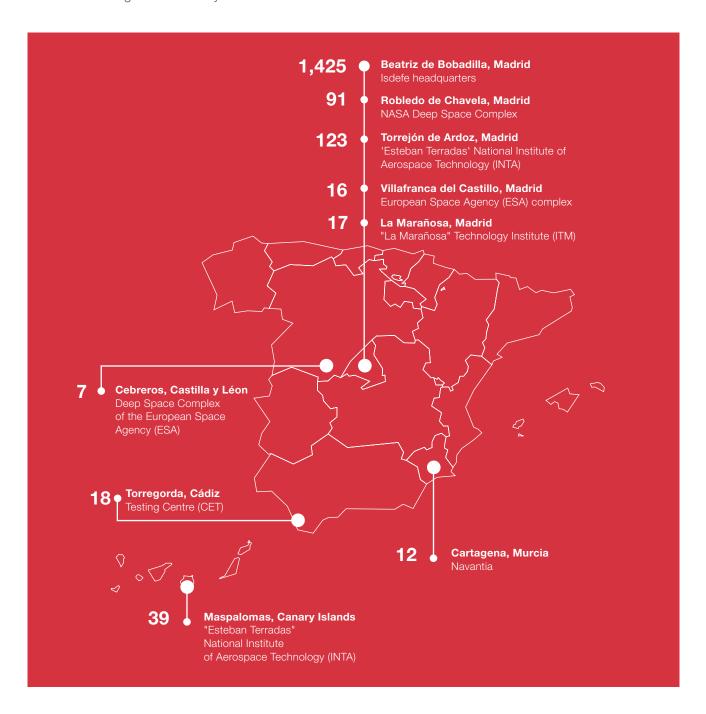

## ■ Where we are

Our headquarters are located at Calle Beatriz de Bobadilla, 3, Madrid, where 77 % of our staff is located. Other work centres where we carry out part of our operations are located in: Torrejón de Ardoz, Robledo de Chavela, Villafranca del Castillo, Cebreros, the Canary Islands and Cartagena.

Most of the operational activities, however, are carried out in the workplaces of the institutions and clients to whom we provide services.