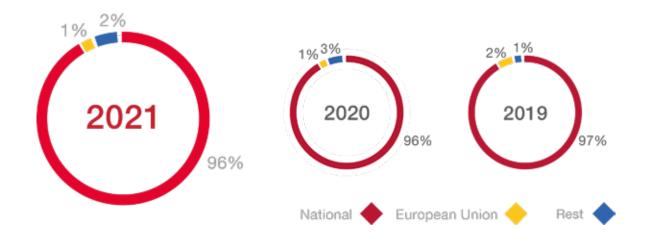

### **Activity of Isdefe by geographical location**

The evolution of Isdefe's activity based on its geographical location is as follows: