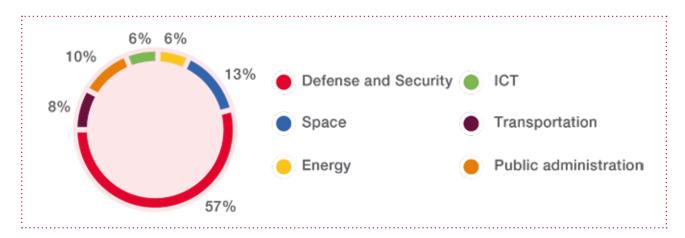

### **Engineering and consulting activities**

Isdefe's activity focuses mainly on the field of Defence and Security, although important work is undertaken in various sectors of activity:

The three sectors with the highest volume of activity in the past year were:

- » **Defence and Security** (57%).
- » Space (13%).
- » **Public Administration** (10%).