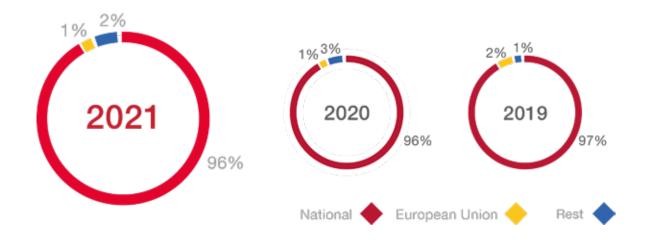

## **Activity of Isdefe by geographical location**

The evolution of Isdefe's activity based on its geographical location is as follows: