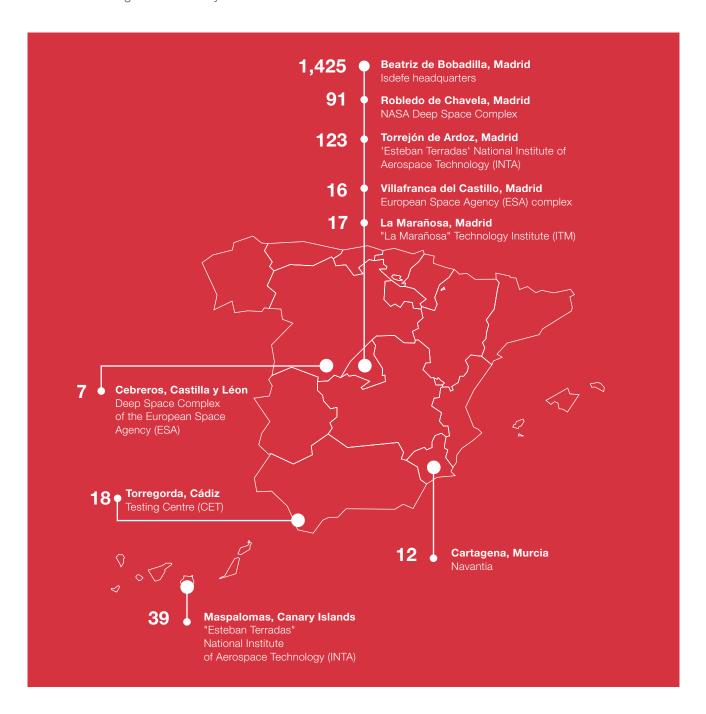

## ■ Where we are

Our headquarters are located at Calle Beatriz de Bobadilla, 3, Madrid, where 77 % of our staff is located. Other work centres where we carry out part of our operations are located in: Torrejón de Ardoz, Robledo de Chavela, Villafranca del Castillo, Cebreros, the Canary Islands and Cartagena.

Most of the operational activities, however, are carried out in the workplaces of the institutions and clients to whom we provide services.

## Isdefe's staff as at 31 December 2021

Isdefe has a staff of 1,748 employees, 91% of whom work in Operating Units and 9% in Corporate Services, with the following distribution by work centre: